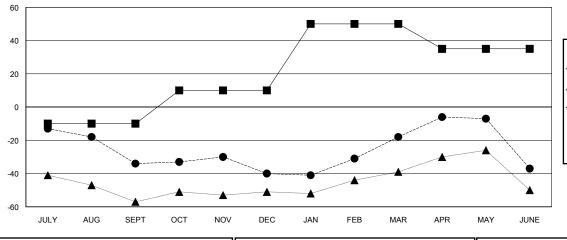

## GOALS AND ACTUAL MEMBERS CUMULATIVE

| ■ - MEMBER GROWTH NET GOAL      |
|---------------------------------|
| MEMBER GROWTH ACTUAL            |
| ▲ - LAST YEAR MEMBERSHIP ACTUAL |
|                                 |