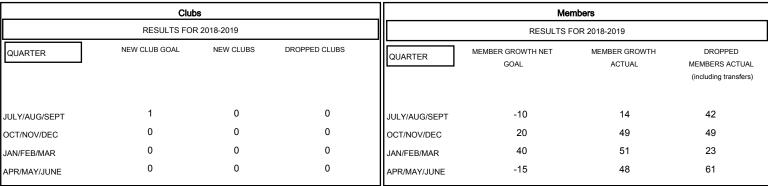

## GOALS AND ACTUAL NEW CLUBS CUMULATIVE

## GOALS AND ACTUAL MEMBERS CUMULATIVE

| ■ - MEMBER GROWTH NET GOAL      |
|---------------------------------|
| MEMBER GROWTH ACTUAL            |
| ▲ - LAST YEAR MEMBERSHIP ACTUAL |
|                                 |